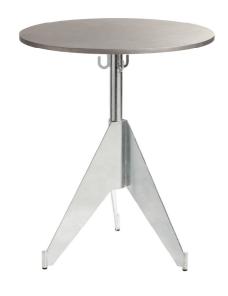

#### Material

A sturdy café table with galvanized base and hooks for bags. Table top is of casted aluminium.