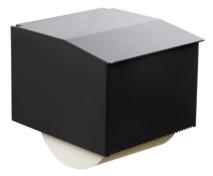

## **SLITS TOILET PAPER HOLDER**

Art nr. 410.600.050

### Material

Toilet paper holder made of powder coated steel.