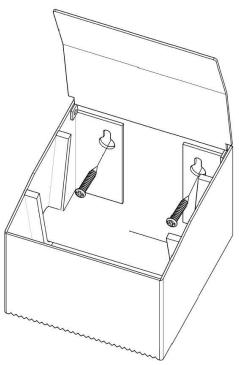

Svedholm

## **SLITS TOILET PAPER HOLDER**

Art nr. 410.600.050

# MOUNTING & MAINTENANCE INSTRUCTIONS

## COVERED BY OUR RETURN DEPOSIT SCHEME







### **MOUNTING INSTRUCTIONS**



Choose screws suitable to your wall type.

## MAINTENANCE INSTRUCTIONS

Manufacturer Svedholm Design AB

TEL +46(0) 10 190 20 80

INFO@SVEDHOLM.SE

WWW.SVEDHOLM.SE

### Material

Toilet paper holder made of powder coated steel.

#### Maintenance

**Powder coated steel:** should be cleaned with a cloth, moistened with water or mild detergent. Corrosive detergents may not be used. Detergents and moist remains shall be removed.

### Responsibility

Svedholm Design AB is not responsible for damage caused by improper assembly or installation, lack of maintenance, malfunction, neglect/abnormal use or anything else that may be attributed to the user.

Svedholm Design AB, Uppsala