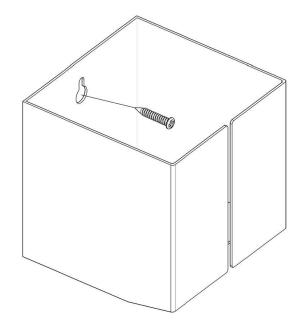

# Svedholm

# **SLITS SPARE TOILET PAPER HOLDER**

Art nr. 410.600.051

# **MOUNTING & MAINTENANCE INSTRUCTIONS**

COVERED BY OUR RETURN DEPOSIT SCHEME







# **MOUNTING INSTRUCTIONS**





Choose screws suitable to your wall type.

#### MAINTENANCE INSTRUCTIONS

# Manufacturer

Svedholm Design AB TEL +46(0) 10 190 20 80

INFO@SVEDHOLM.SE

WWW.SVEDHOLM.SE

### Material

Spare toilet paper holder made of powder coated steel.

#### Maintenance

**Powder coated steel:** should be cleaned with a cloth, moistened with water or mild detergent. Corrosive detergents may not be used. Detergents and moist remains shall be removed.

# Responsibility

Svedholm Design AB is not responsible for damage caused by improper assembly or installation, lack of maintenance, malfunction, neglect/abnormal use or anything else that may be attributed to the user.

Svedholm Design AB, Uppsala