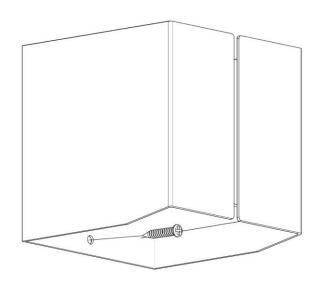

# Svedholm

# **SLITS SPARE TOILET PAPER HOLDER**

Art nr. 410.600.051

# **MOUNTING & MAINTENANCE INSTRUCTIONS**

COVERED BY OUR RETURN DEPOSIT SCHEME







# **MOUNTING INSTRUCTIONS**





Choose screws suitable to your wall type.

#### MAINTENANCE INSTRUCTIONS

# Manufacturer

Svedholm Design AB TEL +46(0) 10 190 20 80

INFO@SVEDHOLM.SE

WWW.SVEDHOLM.SE

### Material

Spare toilet paper holder made of powder coated steel.

#### Maintenance

**Powder coated steel:** should be cleaned with a cloth, moistened with water or mild detergent. Corrosive detergents may not be used. Detergents and moist remains shall be removed.

# Responsibility

Svedholm Design AB is not responsible for damage caused by improper assembly or installation, lack of maintenance, malfunction, neglect/abnormal use or anything else that may be attributed to the user.

Svedholm Design AB, Uppsala