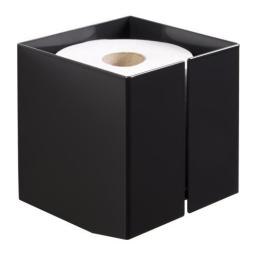

# **SLITS SPARE TOILET PAPER HOLDER**

Art nr. 410.600.051

### Material

Spare toilet paper holder made of powder coated steel.